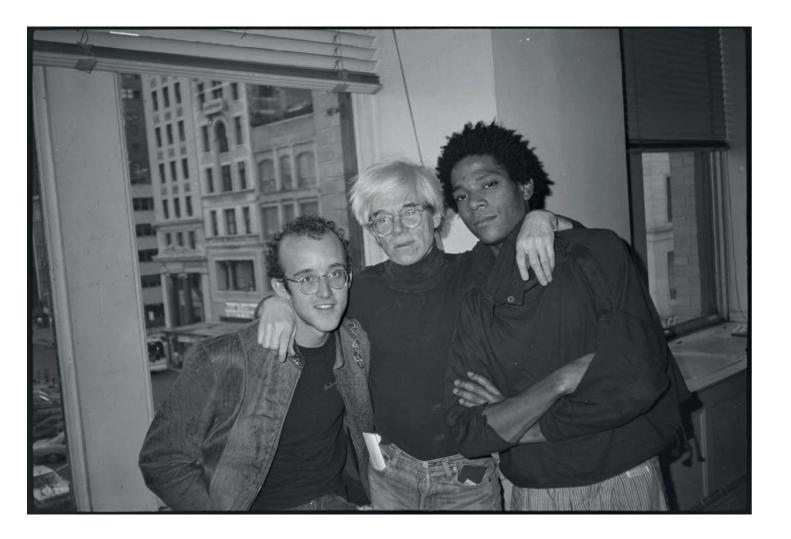

## 【黑人往往是我作品中的 主角。我意識到很少有 畫作在描繪黑人。

・米榭・巴斯奇亞

一 Detail of the present lot. 拍品局部

Photographic reproduction from Andy Warhol's 35mm negative, Keith Haring, Andy Warhol and Jean-Michel at Andy's studio at 860 Broadway, 1984. Image and Artwork © 2021 The Andy Warhol Foundation for the Visual Arts, Inc. / Licensed by ARS

凱斯·哈林、安迪·沃荷與巴斯奇亞在 安迪·沃荷位於百老匯860號的工作室