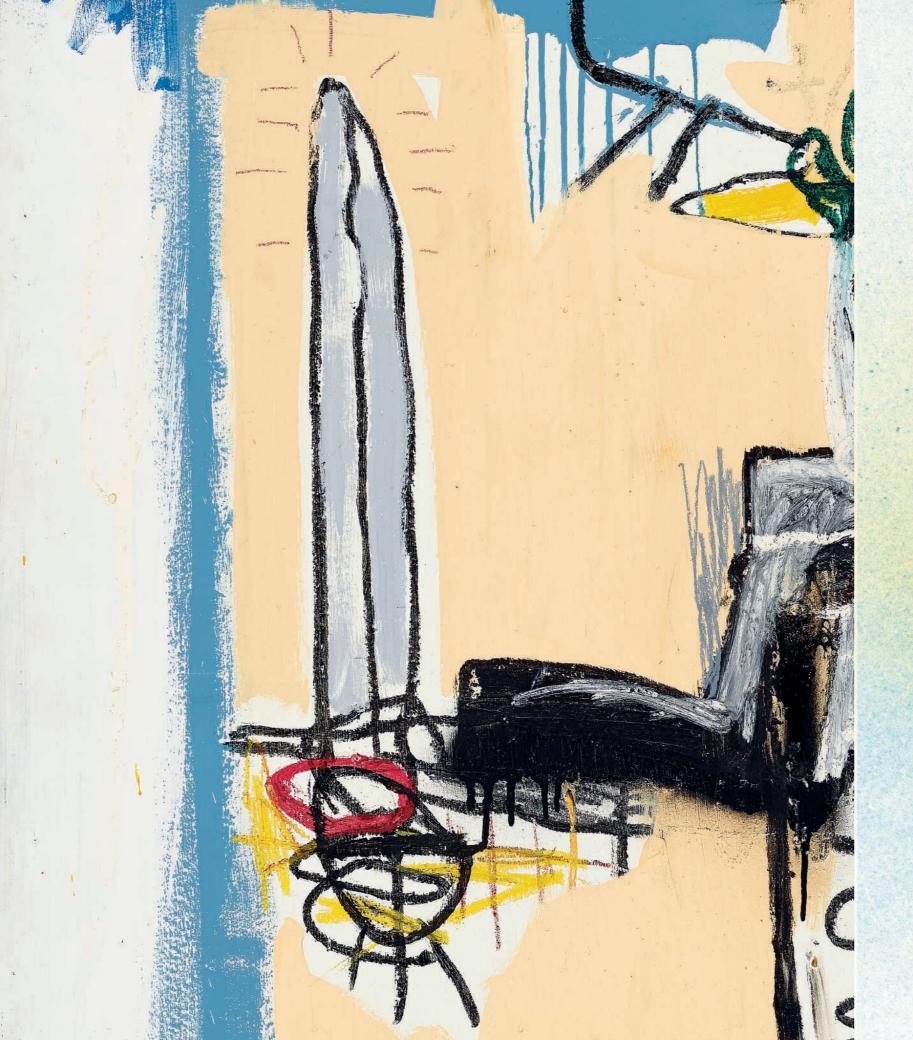

#### Warrior

(i)

 $\odot$ 

signed and dated 'Jean-Michel Basquiat 1982' (on the reverse) acrylic, oilstick and spray paint on wood panel 72 x 48 in. (183 x 122 cm.) Painted in 1982.

HK\$240,000,000-320,000,000 US\$31,000,000-41,000,000

### 戰士

壓克力 油畫棒 噴漆 木板 183 x 122 cm. (72 x 48 in.) 1982年作 款識: Jean-Michel Basquiat 1982(畫背)

### AINTED IN 1982 AT THE HEIGHT OF HIS ARTISTIC POWER, JEAN-MICHEL BASQUIAT'S WARRIOR is a commanding and authoritative portrait that amply demonstrates why the artist is regarded as one of the most important painters of the last half

century. In the centre, a noble figure is rendered using the artist's distinctive brushwork; carefully controlled and yet expressive gestures revel in their rudimentary nature, resulting in a figure that reverberates with artistic energy. With its roots firmly located in the grand traditions of portraiture, yet executed in a resolutely contemporary manner, this part mythical figure/part self-portrait spans artistic genres. Yet its unique style also validates Basquiat's role as the artist who helped to resurrect contemporary painting in the early 1980s following decades of neglect.

## 巴斯奇亞被認為是過去半個世 紀以來最重要的藝術家之一。

他的宏偉傑作《戰士》創作於1982年,集結了藝 術家藝術巔峰時期最重要的元素與風格,居高臨 下,氣勢恢宏。畫面中,藝術家融合街頭與原始藝 術的力量,重新詮釋史詩般的人物形象。作品將原 始的神話崇拜與藝術家的自我歷程完美交融,人神 合一,延續而又開創了藝術史的創作傳統。其靈感 母題上溯經典肖像畫傳統,而又加入了全然一新的 個人視角。而正是這種獨一無二的風格,在1980 年代徹底革新了當代繪畫的面貌,讓巴斯奇亞成為 了當代藝術世界的絕對焦點。《戰士》來源於巴斯 奇亞與80年代初創作的一系列木板上的宏偉巨製, 這批作品已被視為藝術家一生的巔峰之作。此作在 1983年首次公開展覽於東京AKIRA IKEDA畫廊, 隨後廣泛展覽於世界各地,最近更於2019年於紐 約布蘭特基金會藝術研究中心的大型個展《尚·米 谢·巴斯奇亞》亮相, 轟動藝壇。