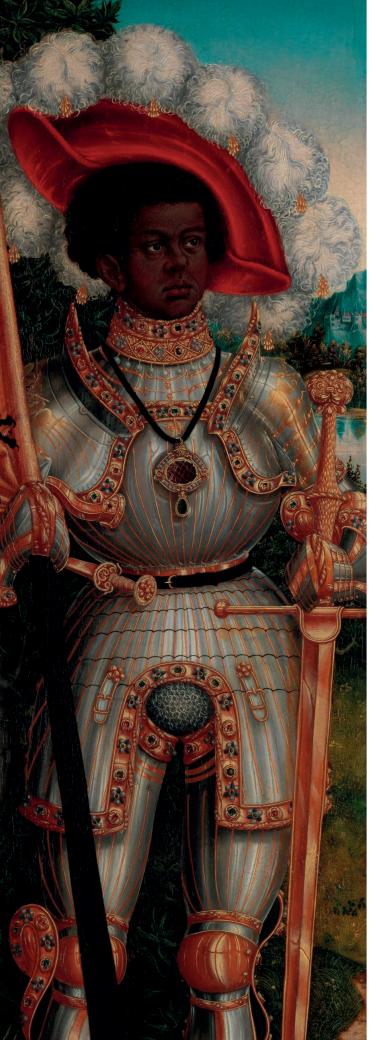

## **66 BASQUIAT'S GREAT STRENGTH**

is his ability to merge his absorption of imagery from the streets, the newspapers, and TV with the spiritualism of his Haitian heritage, injecting both into a marvelously intuitive understanding of the language of modern painting

99

JEFFREY DEITCH, "JEAN-MICHEL BASQUIAT: ANNINA NOSEI," FLASH ART, 16 (MAY 1982), P. 50.

◀ Lucas Cranach the Elder, St. Maurice, 1520-25 左:盧卡斯·克拉納赫《聖莫里斯》1520-25年作

► Egyptian wall-painting of fowling. 右:古埃及壁畫