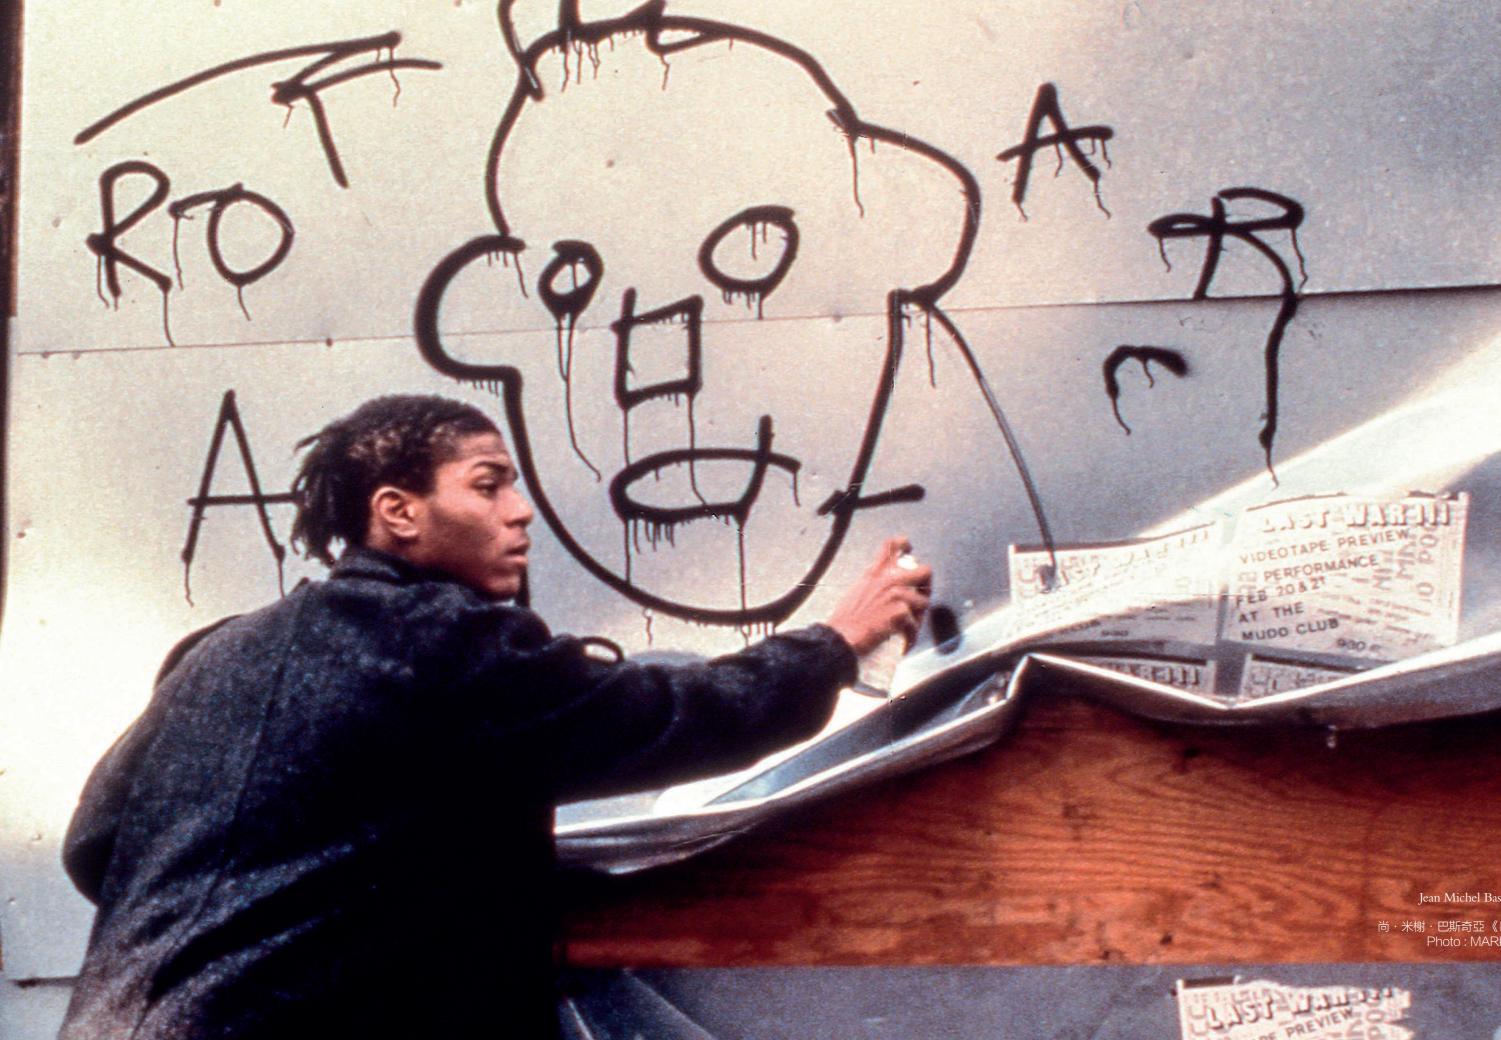

Toni Shafrazi等《尚·米榭·巴斯奇亞》 紐約 1999年 第98 頁 (彩頁)

E. Navarra 等《尚·米榭·巴斯奇亞》巴黎 2000 年 第一卷 第 83 頁 (彩頁) 及 第二卷 第 100-101、289 頁 第4圖 (彩頁 及展覽照片彩頁); 附頁 第 29 頁

Detail of the present lot. 拍品局部

Jean Michel Basquiat, Downtown 81, 1980.

13000

尚·米樹·巴斯奇亞《Downtown 81》1980年 Photo: MARKA/ Alamy Stock Photo

930 -