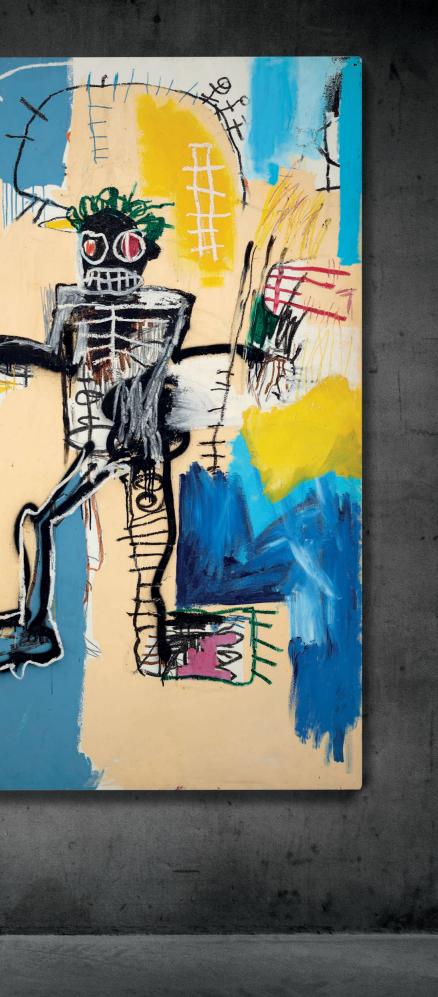

### • + 1 JEAN-MICHEL BASQUIAT (1960-1988)

#### Warrior

(i)

 $\odot$ 

signed and dated 'Jean-Michel Basquiat 1982' (on the reverse) acrylic, oilstick and spray paint on wood panel 72 x 48 in. (183 x 122 cm.) Painted in 1982.

HK\$240,000,000-320,000,000 US\$31,000,000-41,000,000

## 尚·米榭·巴斯奇亞(1960-1988)

### 戰士

壓克力 油畫棒 噴漆 木板 183 x 122 cm. (72 x 48 in.) 1982年作 款識: Jean-Michel Basquiat 1982(畫背)

### AINTED IN 1982 AT THE HEIGHT OF HIS ARTISTIC POWER, JEAN-MICHEL BASQUIAT'S WARRIOR is a commanding and authoritative portrait that amply demonstrates why the artist is regarded as one of the most important painters of the last half

century. In the centre, a noble figure is rendered using the artist's distinctive brushwork; carefully controlled and yet expressive gestures revel in their rudimentary nature, resulting in a figure that reverberates with artistic energy. With its roots firmly located in the grand traditions of portraiture, yet executed in a resolutely contemporary manner, this part mythical figure/part self-portrait spans artistic genres. Yet its unique style also validates Basquiat's role as the artist who helped to resurrect contemporary painting in the early 1980s following decades of neglect.

## 巴斯奇亞被認為是過去半個世 紀以來最重要的藝術家之一。

他的宏偉傑作《戰士》創作於1982年,集結了藝 術家藝術巔峰時期最重要的元素與風格,居高臨 下,氣勢恢宏。畫面中,藝術家融合街頭與原始藝 術的力量,重新詮釋史詩般的人物形象。作品將原 始的神話崇拜與藝術家的自我歷程完美交融,人神 合一,延續而又開創了藝術史的創作傳統。其靈感 母題上溯經典肖像畫傳統,而又加入了全然一新的 個人視角。而正是這種獨一無二的風格,在1980 年代徹底革新了當代繪畫的面貌,讓巴斯奇亞成為 了當代藝術世界的絕對焦點。《戰士》來源於巴斯 奇亞與80年代初創作的一系列木板上的宏偉巨製, 這批作品已被視為藝術家一生的巔峰之作。此作在 1983年首次公開展覽於東京AKIRA IKEDA畫廊, 隨後廣泛展覽於世界各地,最近更於2019年於紐 約布蘭特基金會藝術研究中心的大型個展《尚·米 谢·巴斯奇亞》亮相, 轟動藝壇。