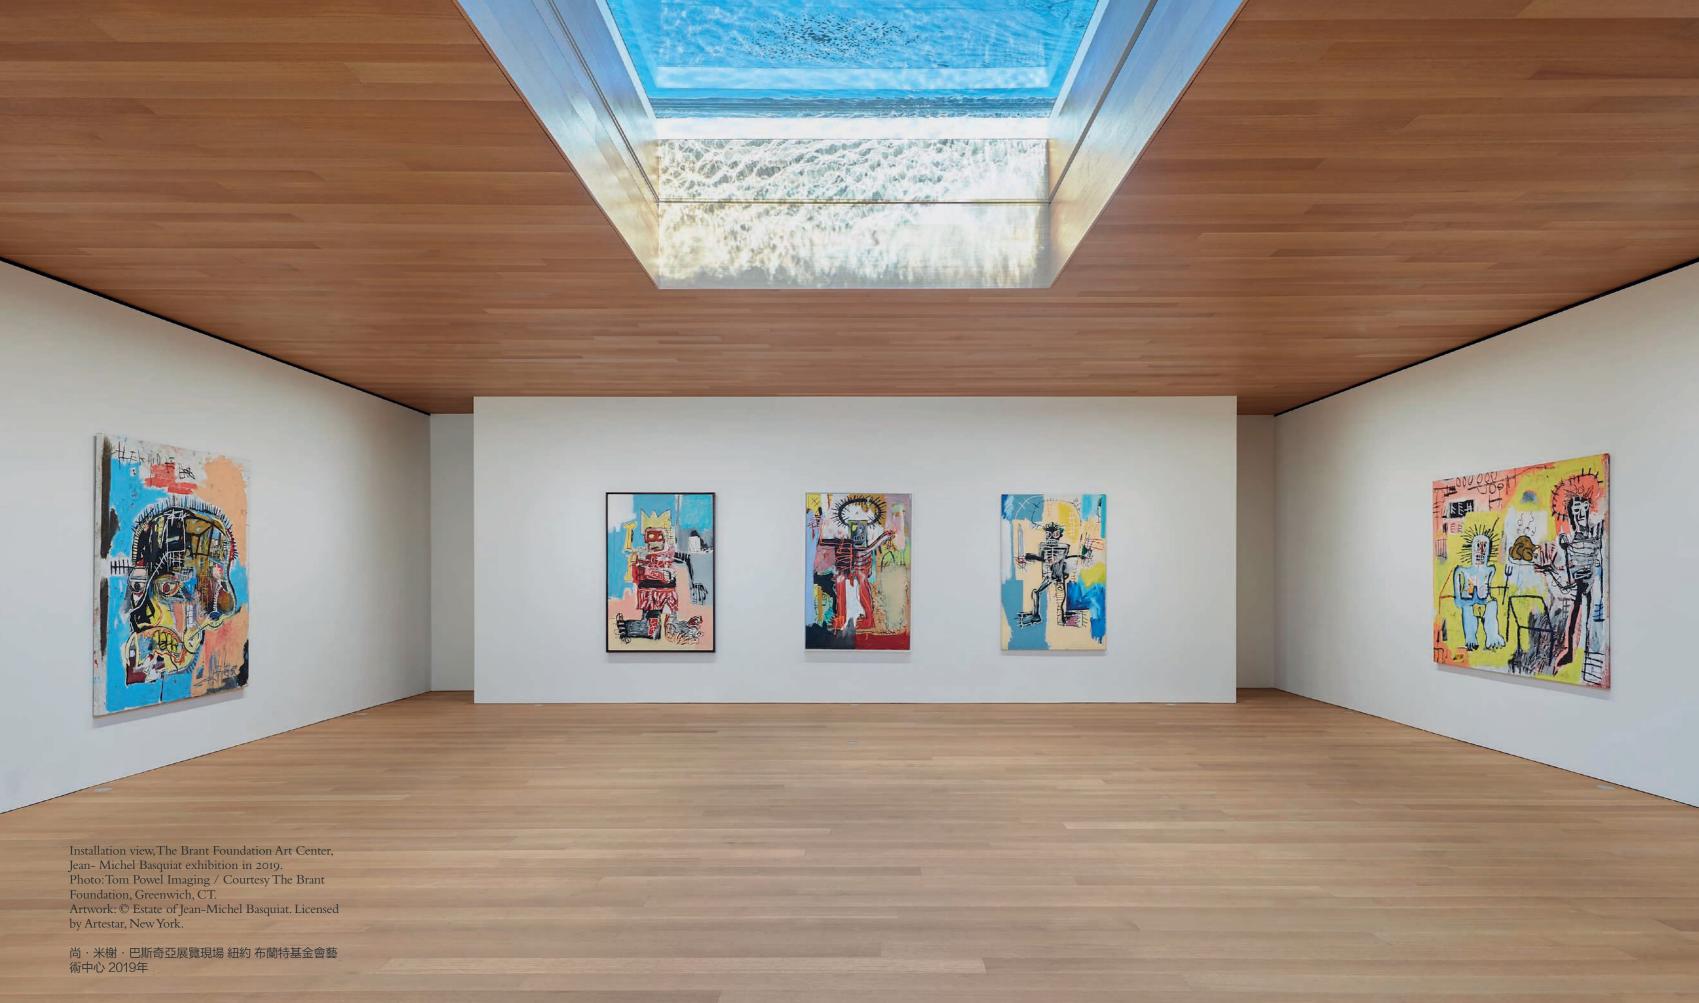

New York, Gagosian Gallery, Jean-Michel Basquiat, February-April 2013, pp. 46-47, 192 and 201 (illustrated in color and installation view illustrated in colo New York, The Brant Foundation Art Study Center, Jean-Michel Basquiat, March-May 2019.

## 巴斯奇亞被認為是過去半個世 紀以來最重要的藝術家之一。

他的宏偉傑作《戰士》創作於1982年,集結了藝 術家藝術巔峰時期最重要的元素與風格,居高臨 下,氣勢恢宏。畫面中,藝術家融合街頭與原始藝 術的力量,重新詮釋史詩般的人物形象。作品將原 始的神話崇拜與藝術家的自我歷程完美交融,人神 合一,延續而又開創了藝術史的創作傳統。其靈感 母題上溯經典肖像畫傳統,而又加入了全然一新的 個人視角。而正是這種獨一無二的風格,在1980 年代徹底革新了當代繪畫的面貌,讓巴斯奇亞成為 了當代藝術世界的絕對焦點。《戰士》來源於巴斯 奇亞與80年代初創作的一系列木板上的宏偉巨製, 這批作品已被視為藝術家一生的巔峰之作。此作在 1983年首次公開展覽於東京AKIRA IKEDA畫廊, 隨後廣泛展覽於世界各地,最近更於2019年於紐 約布蘭特基金會藝術研究中心的大型個展《尚·米 谢·巴斯奇亞》亮相, 轟動藝壇。