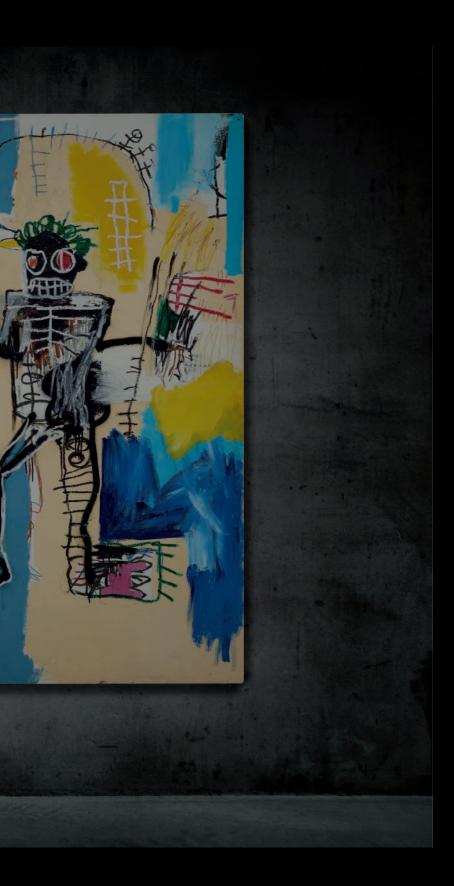

### • + 1 JEAN-MICHEL BASQUIAT (1960-1988)

#### Warrior

(i)

 $\odot$ 

signed and dated 'Jean-Michel Basquiat 1982' (on the reverse) acrylic, oilstick and spray paint on wood panel 72 x 48 in. (183 x 122 cm.) Painted in 1982.

HK\$240,000,000-320,000,000 US\$31,000,000-41,000,000

## 尚·米榭·巴斯奇亞(1960-1988)

### 戰士

壓克力 油畫棒 噴漆 木板 183 x 122 cm. (72 x 48 in.) 1982年作 款識: Jean-Michel Basquiat 1982(畫背)

### AINTED IN 1982 AT THE HEIGHT OF HIS ARTISTIC POWER, JEAN-MICHEL BASQUIAT'S WARRIOR is a commanding and authoritative portrait that amply demonstrates why the artist is regarded as one of the most important painters of the last half

century. In the centre, a noble figure is rendered using the artist's distinctive brushwork; carefully controlled and yet expressive gestures revel in their rudimentary nature, resulting in a figure that reverberates with artistic energy. With its roots firmly located in the grand traditions of portraiture, yet executed in a resolutely contemporary manner, this part mythical figure/part self-portrait spans artistic genres. Yet its unique style also validates Basquiat's role as the artist who helped to resurrect contemporary painting in the early 1980s following decades of neglect.

## 巴斯奇亞被認為是過去半個世 紀以來最重要的藝術家之一。

他的宏偉傑作《戰士》創作於1982年,集結了藝 術家藝術巔峰時期最重要的元素與風格,居高臨 下,氣勢恢宏。畫面中,藝術家融合街頭與原始藝 術的力量,重新詮釋史詩般的人物形象。作品將原 始的神話崇拜與藝術家的自我歷程完美交融,人神 合一,延續而又開創了藝術史的創作傳統。其靈感 母題上溯經典肖像畫傳統,而又加入了全然一新的 個人視角。而正是這種獨一無二的風格,在1980 年代徹底革新了當代繪畫的面貌,讓巴斯奇亞成為 了當代藝術世界的絕對焦點。《戰士》來源於巴斯 奇亞與80年代初創作的一系列木板上的宏偉巨製, 這批作品已被視為藝術家一生的巔峰之作。此作在 1983年首次公開展覽於東京AKIRA IKEDA畫廊, 隨後廣泛展覽於世界各地,最近更於2019年於紐 約布蘭特基金會藝術研究中心的大型個展《尚·米 谢·巴斯奇亞》亮相, 轟動藝壇。