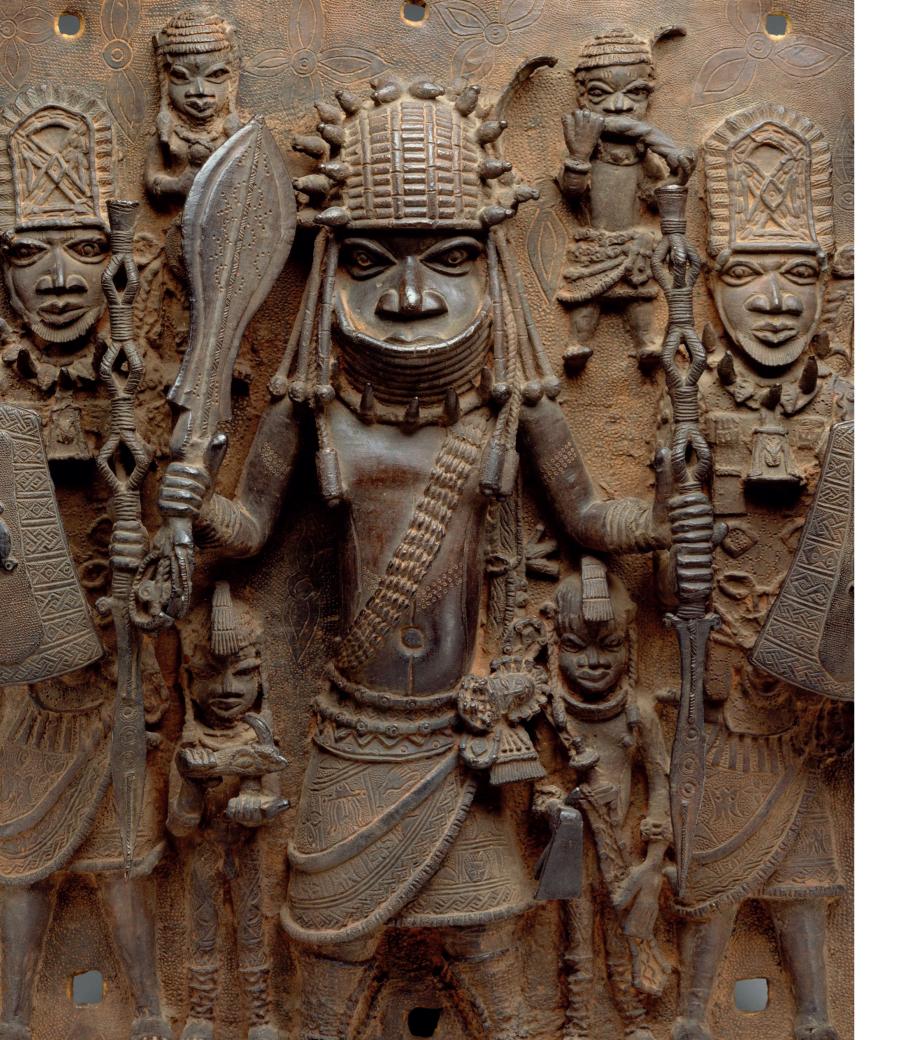

## **66 THE BLACK PERSON IS THE PROTAGONIST** IN MOST OF MY **PAINTINGS. I REALIZED** THAT I DIDN'T SEE MANY PAINTINGS WITH BLACK PEOPLE IN THEM. "

JEAN-MICHEL BASQUIAT

 Plaque: Warrior and Attendants, Edo peoples, 16th-17th century

雕刻《戰士與隨從》埃多人 16-17世紀作 紐約 大都會博

## 【黑人往往是我作品中的 主角。我意識到很少有 畫作在描繪黑人。

・米榭・巴斯奇亞

一 Detail of the present lot. 拍品局部

Photographic reproduction from Andy Warhol's 35mm negative, Keith Haring, Andy Warhol and Jean-Michel at Andy's studio at 860 Broadway, 1984. Image and Artwork © 2021 The Andy Warhol Foundation for the Visual Arts, Inc. / Licensed by ARS