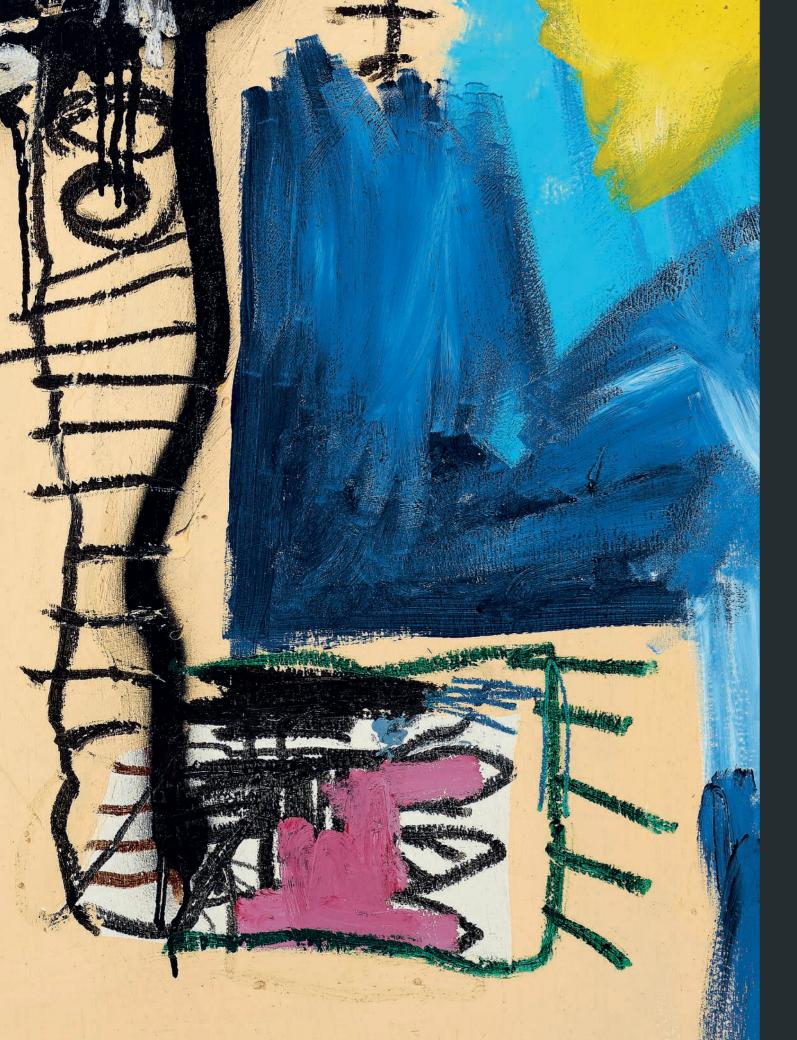

### • + 1 JEAN-MICHEL BASQUIAT (1960-1988)

#### Warrior

(i)

 $\odot$ 

signed and dated 'Jean-Michel Basquiat 1982' (on the reverse) acrylic, oilstick and spray paint on wood panel 72 x 48 in. (183 x 122 cm.) Painted in 1982.

HK\$240,000,000-320,000,000 US\$31,000,000-41,000,000

## 尚·米榭·巴斯奇亞(1960-1988)

### 戰士

壓克力 油畫棒 噴漆 木板 183 x 122 cm. (72 x 48 in.) 1982年作 款識: Jean-Michel Basquiat 1982(畫背)

### AINTED IN 1982 AT THE HEIGHT OF HIS ARTISTIC POWER, JEAN-MICHEL BASQUIAT'S WARRIOR is a commanding and authoritative portrait that amply demonstrates why the artist is regarded as one of the most important painters of the last half

century. In the centre, a noble figure is rendered using the artist's distinctive brushwork; carefully controlled and yet expressive gestures revel in their rudimentary nature, resulting in a figure that reverberates with artistic energy. With its roots firmly located in the grand traditions of portraiture, yet executed in a resolutely contemporary manner, this part mythical figure/part self-portrait spans artistic genres. Yet its unique style also validates Basquiat's role as the artist who helped to resurrect contemporary painting in the early 1980s following decades of neglect.